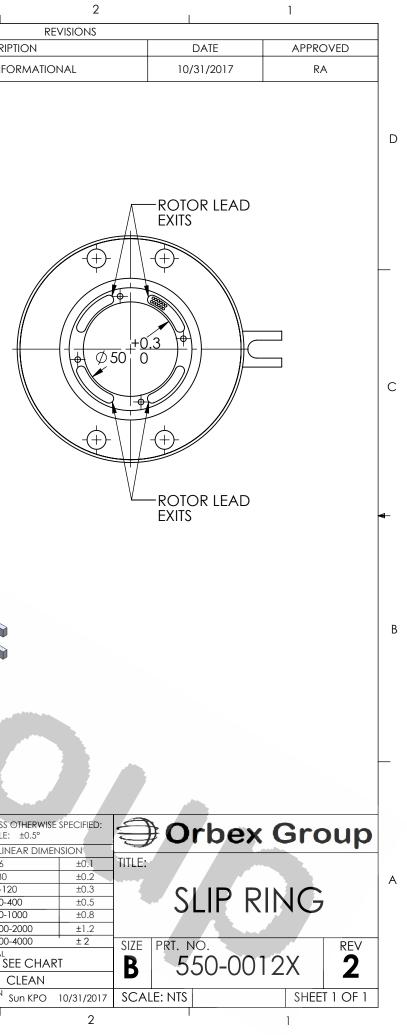

|            | 8                          | 7                                                                     | 6                    | 5                   | <b>↓</b> 4                                                                                         | 3                                                                                                                      |
|------------|----------------------------|-----------------------------------------------------------------------|----------------------|---------------------|----------------------------------------------------------------------------------------------------|------------------------------------------------------------------------------------------------------------------------|
|            |                            |                                                                       |                      |                     | ZONE                                                                                               | REV. DESCRIPTI                                                                                                         |
|            |                            |                                                                       |                      |                     | ZONL                                                                                               | 2 CUSTOMER INFOR                                                                                                       |
| D<br><br>C |                            |                                                                       | STATOR LEAD<br>EXITS |                     | -99.5<br>-99.5<br>-9<br>-4<br>-4<br>-4<br>-4<br>-4<br>-4<br>-4<br>-4<br>-4<br>-4<br>-4<br>-4<br>-4 | ( Ø75)                                                                                                                 |
| В          |                            | CE HOLDER FOR POWER CURRENT OPTI<br>CIRCUIT AWG 14, AND C=20 A/CIRCUI |                      | WIRE COLOR CODE     |                                                                                                    |                                                                                                                        |
|            | · · ·                      | TECHNICAL DATA                                                        |                      | (12 POWER CIRCUITS) |                                                                                                    |                                                                                                                        |
|            | NUMBER OF CIRCUITS         | 12 POWER CIRCUITS                                                     | 1. RED               | 2. YELLOW           |                                                                                                    |                                                                                                                        |
|            | RATED VOLTAGE              | 460 VAC                                                               | 3. BLACK             | 4. BLUE             |                                                                                                    |                                                                                                                        |
| _          | DIELECTRIC STRENGTH        | 500VAC@50Hz,60s                                                       | 5. GREEN             |                     |                                                                                                    |                                                                                                                        |
|            | RATED CURRENT(POWER)       | A= 10 A, B=15 A, C=20 A                                               | 7. PURPLE            |                     |                                                                                                    |                                                                                                                        |
|            |                            | 250 RPM                                                               | 9. BROWN             |                     |                                                                                                    |                                                                                                                        |
|            |                            |                                                                       | 11. DARK             | BLUE 12. KHAKI      |                                                                                                    | UNLESS OT<br>ANGLE:                                                                                                    |
|            | INSULATION RESISTANCE      | >500 MQ/500VDC                                                        |                      |                     |                                                                                                    | LINEA                                                                                                                  |
| •          | DYNAMIC CONTACT RESISTANCE | <10 mΩ                                                                |                      |                     |                                                                                                    | 0.5-6                                                                                                                  |
| A          | LEADS                      | TEFLON                                                                |                      |                     |                                                                                                    | >30-120                                                                                                                |
|            | LEAD LENGTH                | 500mm                                                                 |                      |                     |                                                                                                    | >400-100                                                                                                               |
|            | TEMPERATURE                | -20°C to + 80°C                                                       |                      |                     |                                                                                                    | THIS DRAWING CONTAINS PROPRIETARY<br>INFORMATION OF THE ORBEX GROUP AND<br>AMAY NOT BE IN WHOLE OP IN PAPT<br>>2000-40 |
|            | BEARINGS                   | STAINLESS STEEL BALL BEARING                                          |                      |                     |                                                                                                    | DUPLICATED OR DISCLOSED OR USED FOR MATERIAL                                                                           |
|            | HOUSING                    | ENGINEERED PLASTIC                                                    |                      |                     |                                                                                                    | HEREIN WITHOUT WRITTEN PERMISSION OF FINISH CL                                                                         |
|            | PROTECTION                 | IP51                                                                  |                      |                     |                                                                                                    |                                                                                                                        |
|            | 8                          | 7                                                                     | 6                    | 5                   | t 4                                                                                                | 3                                                                                                                      |