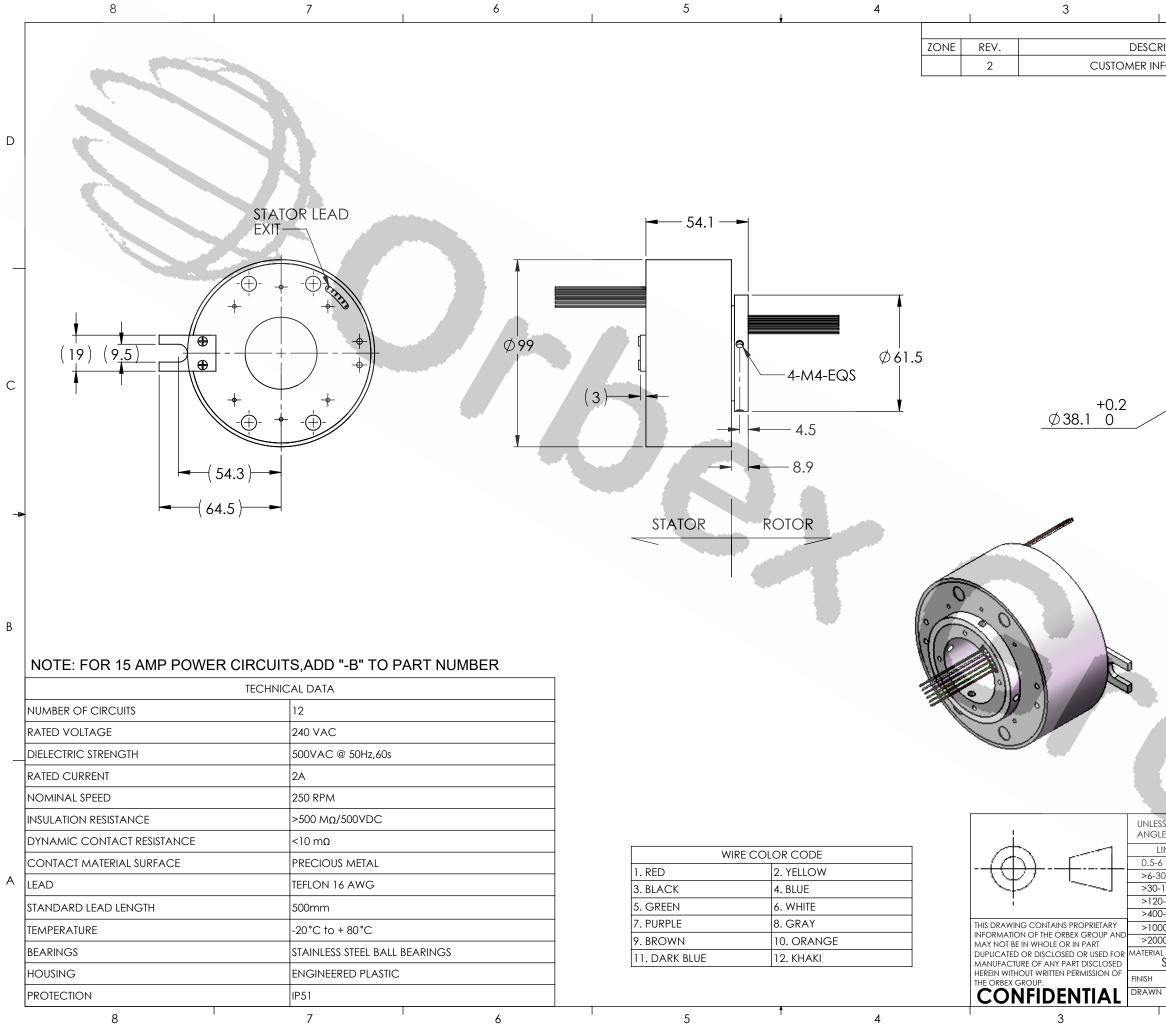

| 1                                                               | 2                                                   |                    | 1         | 7 |
|-----------------------------------------------------------------|-----------------------------------------------------|--------------------|-----------|---|
| REVISIC                                                         | )NS                                                 |                    |           | _ |
|                                                                 |                                                     |                    |           | - |
| ROT<br>EXIT                                                     | OR LEAD                                             | DATE<br>08/29/2017 | RA<br>5.5 | C |
|                                                                 |                                                     |                    |           | В |
| ESS OTHERWISE SPEC                                              | IFIED:                                              | Orbex              | Group     |   |
| LINEAR DIMENSION                                                |                                                     | - CINCA            | Cioup     | - |
| 30 ±   0-120 ±   20-400 ±   00-1000 ±   000-2000 ±   000-4000 ± | 0.1<br>0.2<br>0.3<br>0.5<br>0.8<br>1.2<br>2<br>SIZE | SLIP R             | REV       | A |
| see Chart                                                       | — <b>B</b>                                          | 538-12             | 00 2      |   |
| CLEAN — —                                                       |                                                     |                    |           | - |
| <sup>'N</sup> Sun KPO 08/29<br>T                                |                                                     |                    |           |   |
|                                                                 | 2                                                   |                    | 1         |   |